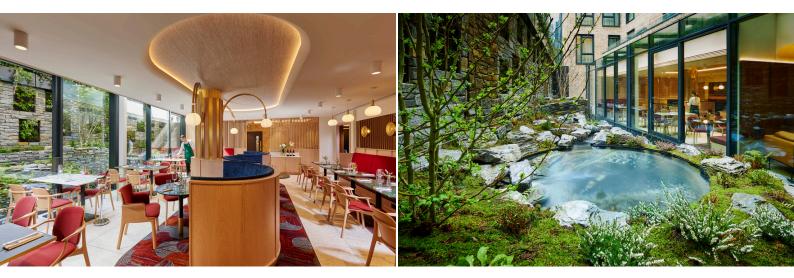

# FAWN NEW RESTAURANT IN DUBLIN CITY CENTRE

Celebrate a special occasion at Fawn Restaurant. A casual fine dining restaurant, nestled within Dublin's newest hotel, The Chancery, located in Dublin's coolest neighbourhood. Fawn offers the perfect setting for group festive dinners with a stunning view of our urban oasis, the Poddle Garden.

#### **Fawn Restaurant**

Full of atmosphere Fawn can be booked for groups for dining for lunch and dinner between **10 and 50 pax.** Minimum spend is applicable to book privately.